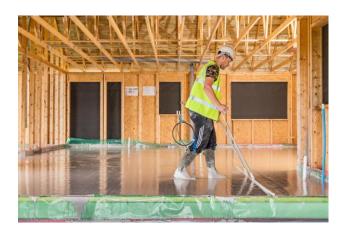

## **Product Datasheet**

Cemfloor is a specially formulated self levelling cementitious floor screed. It is a mixture of binders and selected aggregates mixed with clean water to produce a pumpable screed.

Cemfloor screeds are very responsive to underfloor heating; due to the fact that they can be laid in very thin sections and have a high thermal conductivity of up to 2.9w/mk.

To ensure a high quality screed, it is recommended that the application is carried out by a specialist screeding contractor.