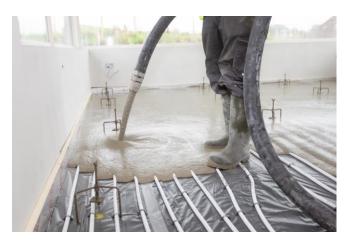

Cemfloor is a high performance screed which complies with EN 13813 and is the best screed for Underfloor Heating. It is compatible with all types of floor coverings, cementitious adhesives, damp proof membranes and floor levellers.

Cemfloor screeds are very responsive to underfloor heating; due to the fact that they can be laid in very thin sections and have a high thermal conductivity of up to 2.9w/mk.

To ensure a high quality screed, it is recommended that the application is carried out by a specialist screeding contractor.