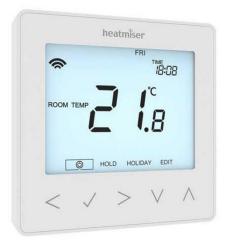

## **Product Datasheet**

The Heatmiser neoStat is a 230v programmable thermostat featuring illuminated touch keys. The neoStat can be configured to work as a programmable thermostat or as a timer.

## Features:

- Stunning design
- White Back light with Proximity sensor
- Illuminated soft touch keys with Proximity sensor
- User Selectable Operating Mode: 1) Non Programmable 2) Weekday/Weekend 3) All days different. 4) All days the same
- 5 Minute Program Intervals
- 0.5C Set Temp (eg 20.5C)
- Self Learning Optimum Start
- 4 Comfort Levels per Day (Option for 6 when paired to neoHub)
- Temperature Hold Facility
- Holiday Facility
- Automatic White Back Light (Turns off after 30 seconds)
- Flush Mounting
- C/F Selectable
- Key Code Facility
- Frost Protection
- Compatible with 10K, 12K, 15K NTC Floor Probes