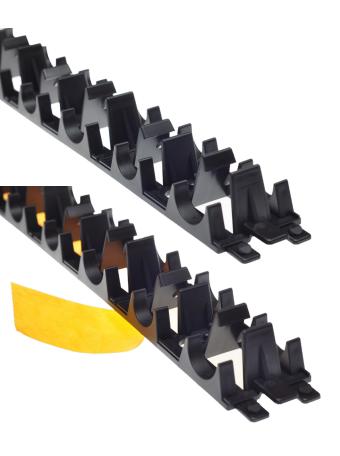

### **For Timber Joisted Structures**

This system is a quick and flexible system, providing an even and effective form of heating within a screeded floor on upper levels. The liquid screed has additional binders and additives to be used on timber joisted structures.

UFH Pipework is typically clipped to a vapour barrier sheet and then the liquid screed can be laid to depths as low as 40mm, critically reducing the weight load on supporting structures.

When considering using this system, it is critical to ensure that supporting timber structure has been designed to accommodate the increased weight that is associated with the screed.