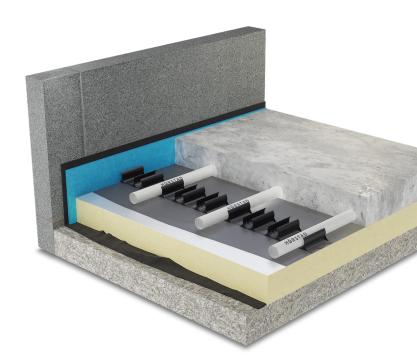

#### For Concrete Sub-Floor

The cliprail system is one of the most common underfloor heating systems providing a quick, flexible and effective form of heating within a screeded floor build-up.

Edge and floor insulation is installed over the sub-floor on to which cliprails are then fixed to by both the adhesive backing strip and barbed staples (where insulation is not supplied, checks should be made to ensure that the insulation is compatible with the cliprail system)

Once the cliprails are secured in position, the underfloor heating pipework is laid in continuous loops and clipped down in accordance with the underfloor heating design drawings.

We recommend that the screeding process is scheduled to follow shortly after installation to avoid leaving the system vulnerable to damage. If a liquid screed is being used the insulation must first be sealed to provide a watertight base.