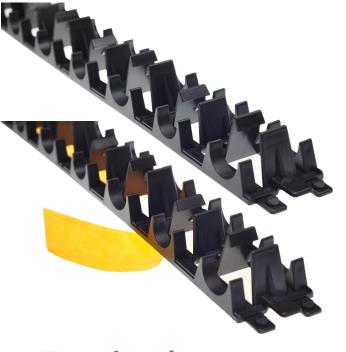

#### For Concrete Sub-Floor

The cliprail system is one of the most common underfloor heating systems providing a quick, flexible and effective form of heating within a screeded floor build-up.

Edge and floor insulation is installed over the sub-floor on to which cliprails are then fixed to by both the adhesive backing strip and barbed staples (where insulation is not supplied, checks should be made to ensure that the insulation is compatible with the cliprail system)

Once the cliprails are secured in position, the underfloor heating pipework is laid in continuous loops and clipped down in accordance with the underfloor heating design drawings.

We recommend that the screeding process is scheduled to follow shortly after installation to avoid leaving the system vulnerable to damage. If a liquid screed is being used the insulation must first be sealed to provide a watertight base.