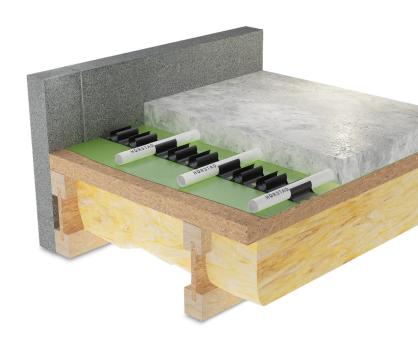

### **For Timber Joisted Structures**

This system is a quick and flexible system, providing an even and effective form of heating within a screeded floor on upper levels. The liquid screed has additional binders and additives to be used on timber joisted structures.

UFH Pipework is typically clipped to a vapour barrier sheet and then the liquid screed can be laid to depths as low as 40mm, critically reducing the weight load on supporting structures.

When considering using this system, it is critical to ensure that supporting timber structure has been designed to accommodate the increased weight that is associated with the screed.