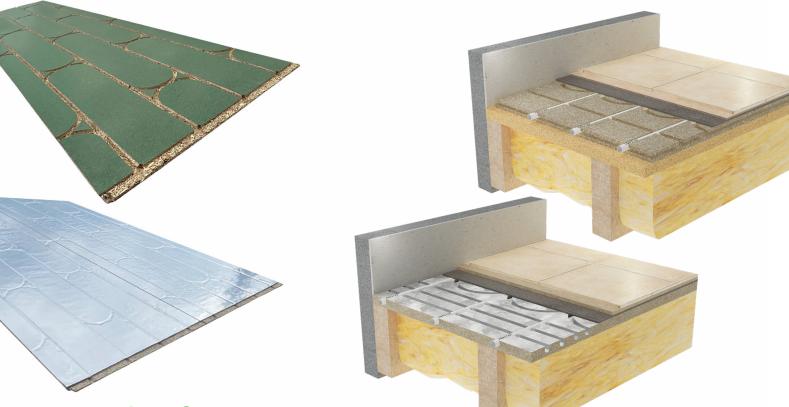

## **CHIPBOARD PANEL SYSTEM**

Moisture resistant, routed chipboard available standard or foiled. Highly conductive which allows for an even spread of heat throughout the floor. System should be completed with an overlay board or suitable plywood.

The board size is 2400mm x 600mm x 22mm, being grooved on one face as required to suit 12mm underfloor heating pipe with radius returns as standard.

Typically installed directly onto floor joists (usually insulated inbetween), utilising standard chipboard screws and joint adhesive. An overlay board or suitable plywood should be applied prior to the application of any floor finishes.

Suitable for new build or retrofit installations. Installed directly onto floor joists allowing for a lower floor build up. For extra thermal performance we offer a foil faced option.