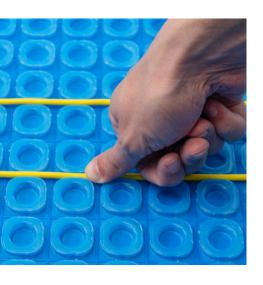

- Compatible with all decoupling membrane mats.
- No bulky hot/cold joint that needs cutting into the floor.
- Install into HORSTAD membrane or self-adhesive membrane at either 130W/m² or 195W/m²

**eUFH** 