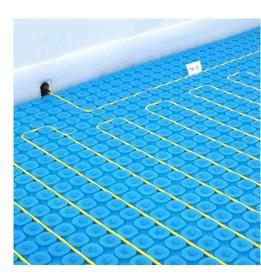

## **ULTIMATE HEATING CABLE**

This heating cable is quick and easy to install, plus it's the most reliable UFH cable. It combines a TwistedTwin cable, and in-line joint technology. This removes risk of damaging the cable during installation, as cutting into the membrane and substrate is no longer required.

- Compatible with all decoupling membrane mats.
- No bulky hot/cold joint that needs cutting into the floor.
- Install into HORSTAD membrane or self-adhesive membrane at either 130W/m² or 195W/m²

**eUFH** 