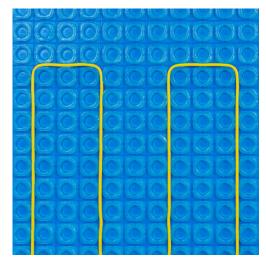

## **ULTIMATE HEATING CABLE**

This heating cable is quick and easy to install, plus it's the most reliable UFH cable. It combines a TwistedTwin cable, and in-line joint technology. This removes risk of damaging the cable during installation, as cutting into the membrane and substrate is no longer required.

- Compatible with all decoupling membrane mats.
- No bulky hot/cold joint that needs cutting into the floor.
- Install into HORSTAD membrane or self-adhesive membrane at either 130W/m² or 195W/m²

**eUFH** 