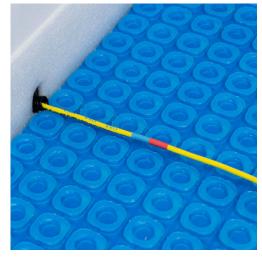

- Compatible with all decoupling membrane mats.
- No bulky hot/cold joint that needs cutting into the floor.
- Install into HORSTAD membrane or self-adhesive membrane at either 130W/m² or 195W/m²

**eUFH** 