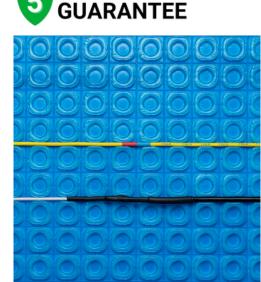

## **ULTIMATE HEATING CABLE**

This heating cable is quick and easy to install, plus it's the most reliable UFH cable. It combines a TwistedTwin cable, and in-line joint technology. This removes risk of damaging the cable during installation, as cutting into the membrane and substrate is no longer required.