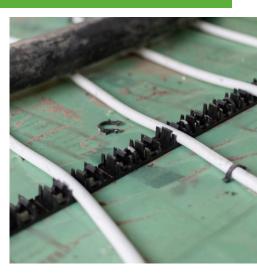

## **CLIP RAIL 1M LENGTH**

Clip Rail is used for wet underfloor heating and is great for use on large areas. Designed for pipes with diameters of 16-18 or 25mm. The rails are available in 1000mm lengths, consisting of two 500mm sections, 100 pieces per pack.

The clip rails clip together for fast installation and minimal fuss.

Small, lightweight clip rails are easy to handle and move around on site.

The fastest and easiest product to lay for screeded floors.

Manual clips are used to fix clip rails to the flooring insulation and hold them in place whilst the pipe work is being fitted.