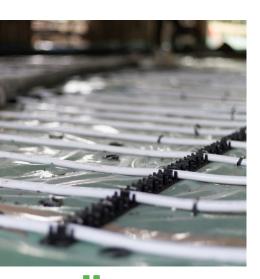

## **CLIP RAIL 1M LENGTH**

Clip Rail is used for wet underfloor heating and is great for use on large areas. Designed for pipes with diameters of 16-18 or 25mm. The rails are available in 1000mm lengths, consisting of two 500mm sections, 100 pieces per pack.

The clip rails clip together for fast installation and minimal fuss.

Small, lightweight clip rails are easy to handle and move around on site.

The fastest and easiest product to lay for screeded floors.

Manual clips are used to fix clip rails to the flooring insulation and hold them in place whilst the pipe work is being fitted.