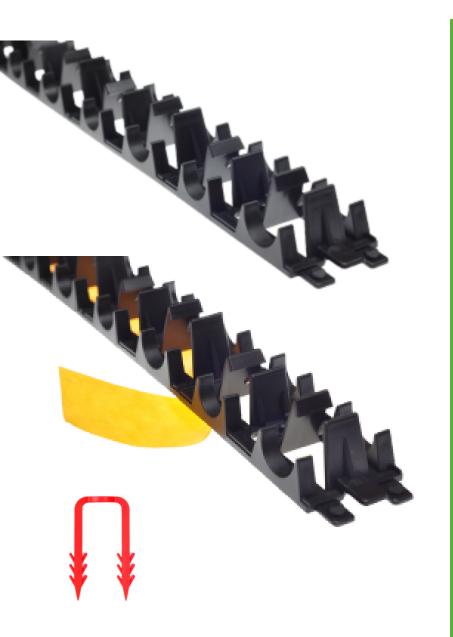

## **CLIP RAIL 1M LENGTH**

Clip Rail is used for wet underfloor heating and is great for use on large areas. Designed for pipes with diameters of 16-18 or 25mm. The rails are available in 1000mm lengths, consisting of two 500mm sections, 100 pieces per pack.

The clip rails clip together for fast installation and minimal fuss.

Small, lightweight clip rails are easy to handle and move around on site.

The fastest and easiest product to lay for screeded floors.

## **Product Codes:**

HOR/CLR-1420-1M/100: CLIP RAIL 1M LENGTH

HOR/CLR-1420-1M/GLU-100: CLIP RAIL 1M LENGTH WITH ADHESIVE

HOR/MCP-66/200: 66MM MANUAL CLIPS