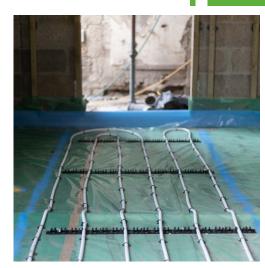

## **CLIP RAIL 1M LENGTH**

Clip Rail is used for wet underfloor heating and is great for use on large areas. Designed for pipes with diameters of 16-18 or 25mm. The rails are available in 1000mm lengths, consisting of two 500mm sections, 100 pieces per pack.

The clip rails clip together for fast installation and minimal fuss.

Small, lightweight clip rails are easy to handle and move around on site.

The fastest and easiest product to lay for screeded floors.

Manual clips are used to fix clip rails to the flooring insulation and hold them in place whilst the pipe work is being fitted.