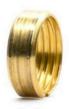

#### Manifold connectors consist of:

- 1/2" 3/4" Nipples
- 3/4" Compression fittings for pipe PEX 16 x 2/12 x 2/20 x 2