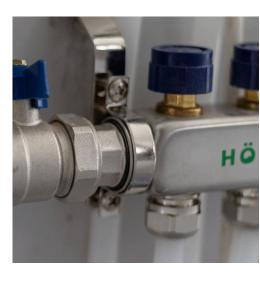

# **MANIFOLD CONNECTORS**

Each manifold port requires one connector per flow and one per return pipe. For example: a 10 port manifold requires 20 connectors.

The manifold connectors are required to join PE-RT pipe to the manifold for use with wet underfloor heating. We stock different sizes connectors to suit 12, 16 and 20mm pipe. 2 per pack.

#### Manifold connectors consist of:

- 1/2" 3/4" Nipples
- 3/4" Compression fittings for pipe PEX 16 x 2/12 x 2/20 x 2