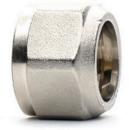

#### Manifold connectors consist of:

- 1/2" 3/4" Nipples
- 3/4" Compression fittings for pipe PEX 16 x 2/12 x 2/20 x 2