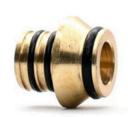

# **MANIFOLD CONNECTORS**

Each manifold port requires one connector per flow and one per return pipe. For example: a 10 port manifold requires 20 connectors.

The manifold connectors are required to join PE-RT pipe to the manifold for use with wet underfloor heating. We stock different sizes connectors to suit 12, 16 and 20mm pipe. 2 per pack.

#### Manifold connectors consist of:

- 1/2" 3/4" Nipples
- 3/4" Compression fittings for pipe PEX 16 x 2/12 x 2/20 x 2