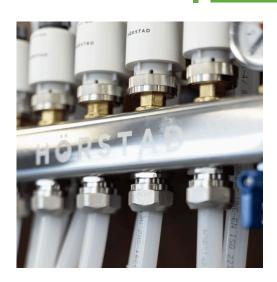

# **MANIFOLD CONNECTORS**

Each manifold port requires one connector per flow and one per return pipe. For example: a 10 port manifold requires 20 connectors.

The manifold connectors are required to join PE-RT pipe to the manifold for use with wet underfloor heating. We stock different sizes connectors to suit 12, 16 and 20mm pipe. 2 per pack.

#### Manifold connectors consist of:

- 1/2" 3/4" Nipples
- 3/4" Compression fittings for pipe PEX 16 x 2/12 x 2/20 x 2