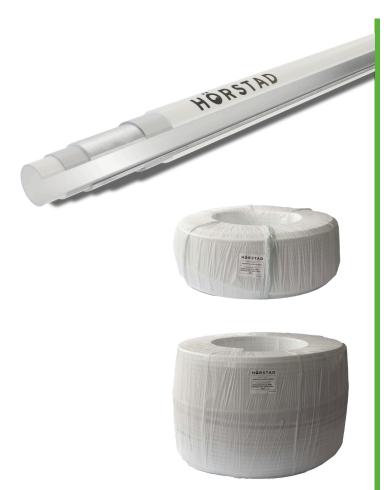

## **PERT-AL-PERT PIPE**

High quality aluminium core ensures rapid and efficient heat distribution, quickly warming floors with minimal energy consumption. The core's robust durability guarantees a reliable and long-lasting solution. Compatible with various floor coverings, the pipes are suitable for both new constructions and retrofit projects.

Product Codes: HOR/PERT-AL-PERT/16-300/02: 16MM X 300M REEL HOR/PERT-AL-PERT/16-600/02: 16MM X 600M REEL