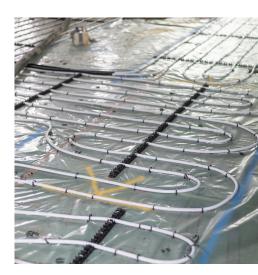

## **PERT-AL-PERT PIPE**

High quality aluminium core ensures rapid and efficient heat distribution, quickly warming floors with minimal energy consumption. The core's robust durability guarantees a reliable and long-lasting solution. Compatible with various floor coverings, the pipes are suitable for both new constructions and retrofit projects.