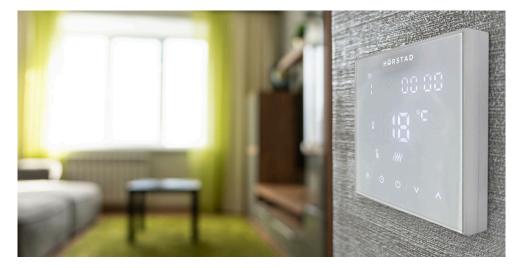

## **PREMIUM WI-FI THERMOSTAT**

The premium Wi-Fi thermostat is a programmable smart digital thermostat, controlled by either an app on your smartphone or can be directly controlled using the five soft touch icons along the bottom. The smooth tempered glass display offers a sleek and contemporary look.

## **PREMIUM WI-FI THERMOSTAT**

Premium Wi-Fi thermostat features:

- Open window detection
- Icon lock to prevent misuse
- Set min/max temperatures in regular use
- Weekly planned cycles with 5 working days and 2 seperate weekend choices. Each day can be set to 6 cycles of on and off
- Highly accurate internal sensor, adjustable in 0.5° increments
- Designed to be used as a room or zone thermostat