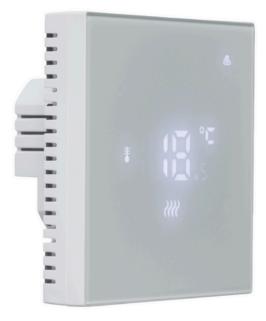

## **PREMIUM WI-FI THERMOSTAT**

The premium Wi-Fi thermostat is a programmable smart digital thermostat, controlled by either an app on your smartphone or can be directly controlled using the five soft touch icons along the bottom. The smooth tempered glass display offers a sleek and contemporary look.

## **PREMIUM WI-FI THERMOSTAT**

Premium Wi-Fi thermostat features:

- Open window detection
- Icon lock to prevent misuse
- Set min/max temperatures in regular use
- Weekly planned cycles with 5 working days and 2 seperate weekend choices. Each day can be set to 6 cycles of on and off
- Highly accurate internal sensor, adjustable in 0.5° increments
- Designed to be used as a room or zone thermostat