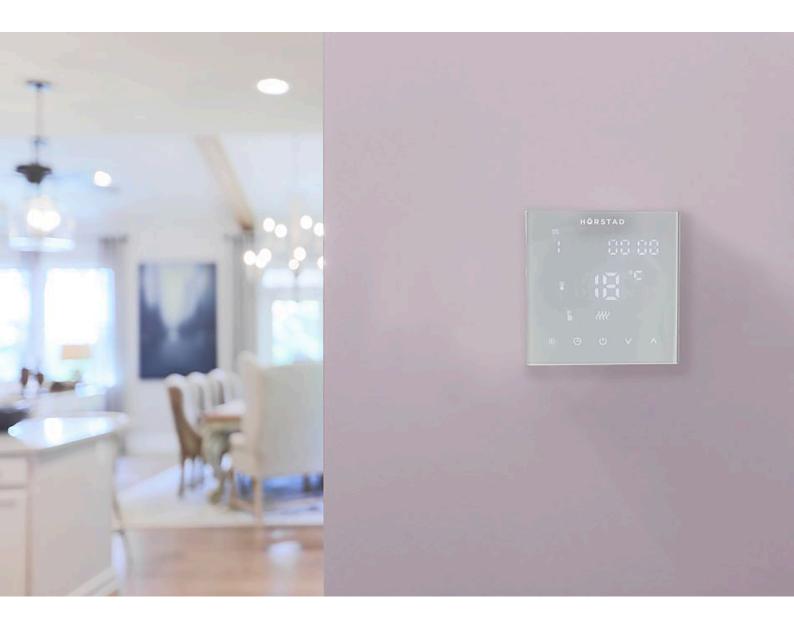

## **PREMIUM WI-FI THERMOSTAT**

The premium Wi-Fi thermostat is a programmable smart digital thermostat, controlled by either an app on your smartphone or can be directly controlled using the five soft touch icons along the bottom. The smooth tempered glass display offers a sleek and contemporary look.

## **PREMIUM WI-FI THERMOSTAT**

Premium Wi-Fi thermostat features:

- Open window detection
- Icon lock to prevent misuse
- Set min/max temperatures in regular use
- Weekly planned cycles with 5 working days and 2 seperate weekend choices. Each day can be set to 6 cycles of on and off
- Highly accurate internal sensor, adjustable in 0.5° increments
- Designed to be used as a room or zone thermostat