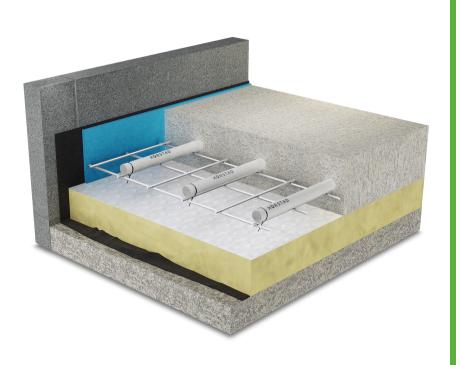

## STRUCTURAL SLAB SYSTEM

This system is used where underfloor heating is required to be incorporated into a structural floor build up.

High density flooring insulation panels of the required specification are laid over the complete floor area which is overlaid with a reinforcing mesh. The underfloor heating pipework is then clipped to the mesh.

We recommend that the laying of the screed/concrete process is scheduled to follow shortly after installation to avoid leaving the system vulnerable to damage. If a liquid screed is used, the insulation must be sealed to provide a watertight base.