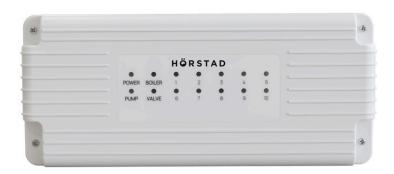

## **WIRING CENTRE**

Our wiring centre is a well sized robust design, with 10 zones as standard, a volt free boiler interlock and an adjustable pump delay, this product adds better performance capabilities to an underfloor heating system.

With LED lit circuits visible for power, boiler, pump and one of the two additional valves. When cover is closed it makes for simple troubleshooting and resolution.

Our wiring centre comes with a 5 year gaurantee from date of install.