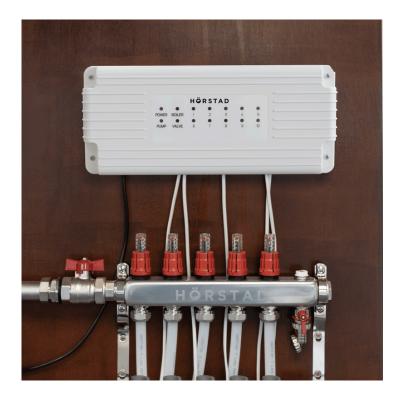

Integrated connections for two independent valves, typically hot water cylinder and 1st floor radiator circuits, making heating control installation easier and faster. Typically these can be two or three port zone valves.

Zone 10 has a dedicated dip switch to opt the circuit out of operating the secondary circulation pump, beneficial for radiator circuits not needing the secondary pump.

With top thermostat and bottom actuator generous cabling entries, the installation is less crowded and easier to wire up.